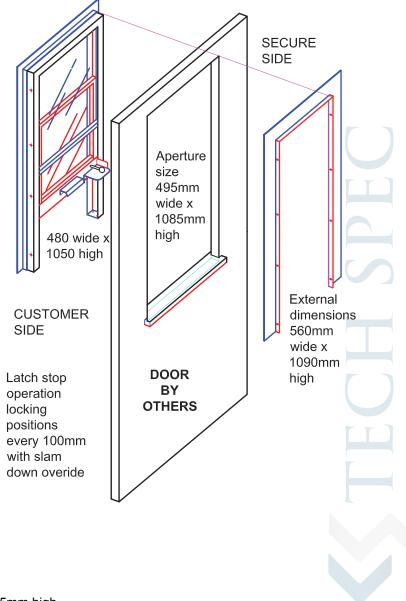

# VERTICAL SLIDING HATCH & SMALL SHELF

480mm wide x 1055mm high

(Ref: VHD1)

### **APERTURE SIZE**

495mm wide x 1085mm high

Email: info@ks-security.co.uk Web: www.ks-security.co.uk