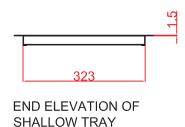

# **SHALLOW**

PLAN VIEW OF SHALLOW TRAY

SIDE ELEVATION OF SHALLOW TRAY

#### **APERTURE SIZE**

400mm deep x 344mm wide prepared opening in counter