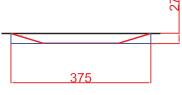

# **SHALLOW**

PLAN VIEW OF SHALLOW TRAY

SIDE ELEVATION OF SHALLOW TRAY

### **TRANSFER**

Documents - 25mm deep