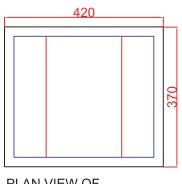

# **SHALLOW**

PLAN VIEW OF SHALLOW TRAY

SIDE ELEVATION OF SHALLOW TRAY

#### **APERTURE SIZE**

400mm deep x 344mm wide prepared opening in counter