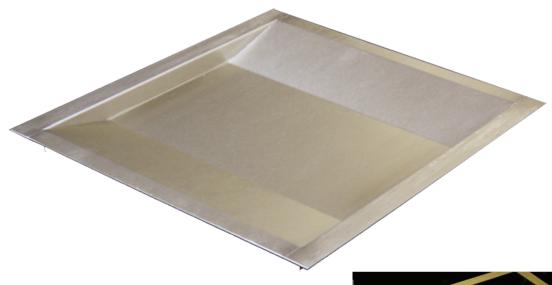

# **SHALLOW TRAY**

## **SHALLOW**

### **SHALLOW TRAY**

(Ref: Shallow)

#### USE

To pass through documents in a secure situation

#### **TRANSFER**

Documents - 25mm deep

#### **MATERIALS**

Tray - satin polished stainless steel

#### **APERTURE SIZE**

400mm deep x 344mm wide prepared opening in counter