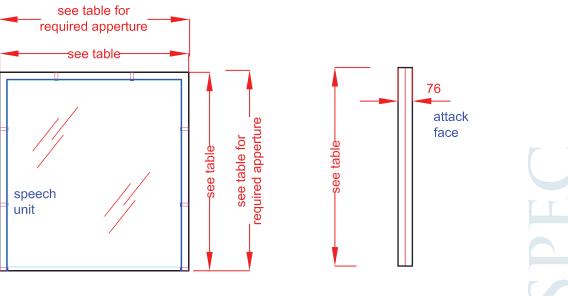

# SPEECH

Natural speech transfer through mullions (Also available for use with electronic speech enhancement systems)

| PRODUCT CODE | UNIT SIZE (mm) |        |       | REQUIRED<br>APERTURE (mm) |        |
|--------------|----------------|--------|-------|---------------------------|--------|
|              | width          | height | depth | width                     | height |
| SU1          | 1000           | 1050   | 76    | 1010                      | 1060   |
| SU2          | 1150           | 1050   | 76    | 1160                      | 1060   |
| SU3          | 1200           | 1050   | 76    | 1210                      | 1060   |
| SU4          | 1350           | 1050   | 76    | 1360                      | 1060   |
| SU5          | 1150           | 1250   | 76    | 1160                      | 1260   |
| SU6          | 1200           | 1250   | 76    | 1210                      | 1260   |
| SU7          | 1350           | 1250   | 76    | 1360                      | 1260   |

#### **GLAZING MEDIUM**

11.5mm 5 ply laminated glass, arbokoled into stainless steel channels to all 4 sides

# APERTURE SIZE

For details see table

BESPOKE SIZES AVAILABLE ON REQUEST

Units 2-6 Warsop Trading Estate Hever Road Edenbridge Kent TN8 5LD

Telephone: 01732 867 199 Fax: 01732 867 102 Email: info@ks-security.co.uk Web: www.ks-security.co.uk