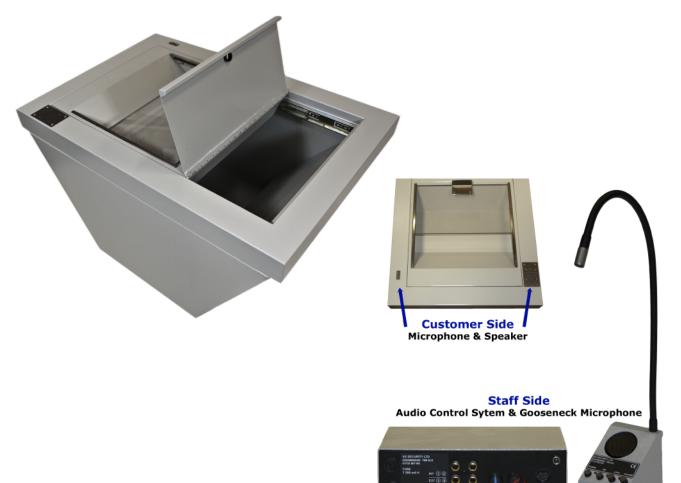

#### **TRANSFER**

**Cash Tray -** For passing through small items and PDQ **Hopper -** For packet sizes (240mm x 475mm x 430mm)

#### **COMMUNICATION**

Electronic audio system with integral hearing induction loop. Surface mounted speakers and microphone on the customer side. Gooseneck microphone with integral speaker with control box on the staff side. Optional wireless headset.