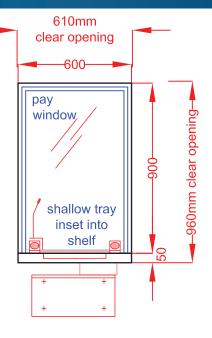

## TRANSFER

Shallow documents / cash tray Depth 25mm

PW4

LEVEL OF PROTECTION Physical attack resistant

-600

shallow trav

## APERTURE SIZE

610mm wide x 960mm high