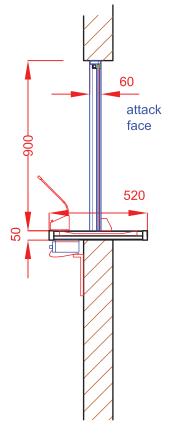

## TRANSFER

Shallow documents / cash tray Depth 25mm

PW4

LEVEL OF PROTECTION Physical attack resistant

-600

shallow trav

## APERTURE SIZE

610mm wide x 960mm high