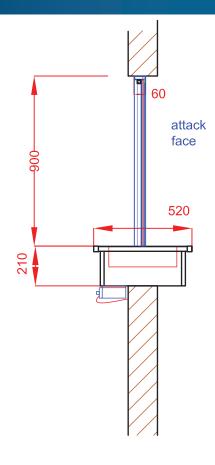

## TRANSFER

Documents / cash tray / small packages Depth 75mm

audio tray with induction loop

## APERTURE SIZE

610mm wide x 1120mm high