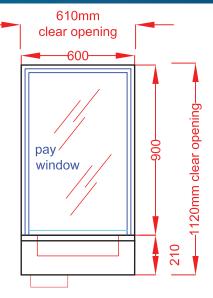

# PAY WINDOW 3



## PAY WINDOW

## WITH AUDIO TRAY (Ref: PW3)

#### USE

To protect staff & valuables from attack

## **APPLICATIONS**

Cash Offices, Ticket Offices, Enquiry Windows, Reception Windows, Dispensary Windows, Surgeries

## Not suitable for external applications

## SPEECH

Electronic speech enhancement & integral hearing induction loop

## TRANSFER

Documents / cash tray / small packages Depth 75mm



audio tray with induction loop



## LEVEL OF PROTECTION

Physical attack resistant (Bullet resistant option available - see BRPW1)

## **GLAZING MEDIUM**

11.5mm 5 ply laminated glass, arbokoled into stainless steel channels to all 4 sides

## MATERIALS

Worktop - marmoleum - graphite bonded to MDF, solid ash lippings Tray - satin polished stainless steel Box - faced with formica laminate 7961 fog Frame - fully welded mild steel polyester powder coated goosewing grey, to BS 00 A 05, pre drilled fixing holes

## APERTURE SIZE

610mm wide x 1120mm high

#### Requires 13amp socket



Units 2-6 Warsop Trading Estate Hever Road Edenbridge Kent TN8 5LD Telephone: 01732 867 199 Fax: 01732 867 102 Email: info@ks-security.co.uk Web: www.ks-security.co.uk

PW3