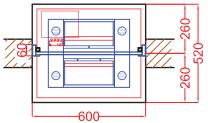

## TRANSFER

Documents / cash tray / small packages Depth 75mm

audio tray with induction loop

## APERTURE SIZE

610mm wide x 1120mm high