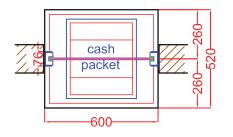

#### MATERIALS

Worktop - marmoleum - graphite bonded to MDF, solid ash lippings Tray - satin polished stainless steel Box - faced with formica laminate7961 fog Frame - fully welded mild steel polyester powder coated goosewing grey, to BS 00 A 05, pre drilled fixing holes

#### APERTURE SIZE

610mm wide x 1120mm high

Units 2-6 Warsop Trading Estate Hever Road Edenbridge Kent TN8 5LD

Telephone: 01732 867 199 Fax: 01732 867 102 Email: info@ks-security.co.uk Web: www.ks-security.co.uk