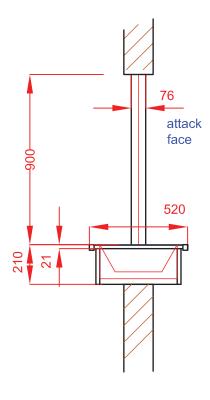

#### Not suitable for external applications

**SPEECH** Natural speech transfer through mullions

**TRANSFER** Documents / cash tray / small packages Depth 110mm

#### LEVEL OF PROTECTION Physical attack resistant

#### APERTURE SIZE

610mm wide x 1120mm high

Units 2-6 Warsop Trading Estate Hever Road Edenbridge Kent TN8 5LD

Telephone: 01732 867 199 Fax: 01732 867 102 Email: info@ks-security.co.uk Web: www.ks-security.co.uk