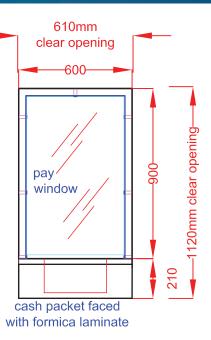

#### MATERIALS

Worktop - marmoleum - graphite bonded to MDF, solid ash lippings Tray - satin polished stainless steel Box - faced with formica laminate7961 fog Frame - fully welded mild steel polyester powder coated goosewing grey, to BS 00 A 05, pre drilled fixing holes

#### APERTURE SIZE

610mm wide x 1120mm high

Units 2-6 Warsop Trading Estate Hever Road Edenbridge Kent TN8 5LD

Telephone: 01732 867 199 Fax: 01732 867 102 Email: info@ks-security.co.uk Web: www.ks-security.co.uk