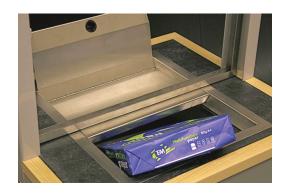

## **PAY WINDOW**

WITH CASH PACKET TRAY (Ref: PW2)

### **TRANSFER**

Documents / cash tray / small packages Depth 110mm