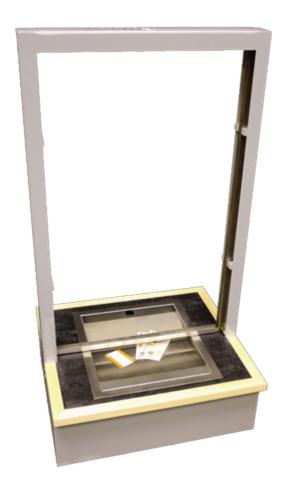

## **PAY WINDOW**

WITH CASH PACKET TRAY (Ref: PW2)

### **TRANSFER**

Documents / cash tray / small packages Depth 110mm

### APERTURE SIZE

610mm wide x 1120mm high

Telephone: 01732 867 199 Fax: 01732 867 102 Email: info@ks-security.co.uk Web: www.ks-security.co.uk