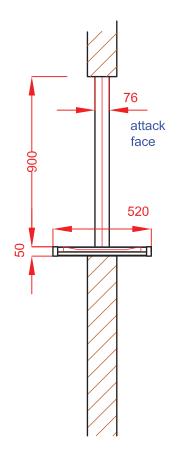

### **TRANSFER**

Shallow documents / cash tray Depth 25mm

## **APERTURE SIZE**

610mm wide x 960mm high

Units 2-6 Warsop Trading Estate Hever Road Edenbridge Kent TN8 5LD

Telephone: 01732 867 199 Fax: 01732 867 102 Web: www.ks-security.co.uk

Email: info@ks-security.co.uk