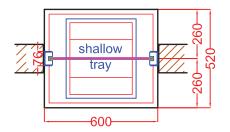

### **TRANSFER**

Shallow documents / cash tray Depth 25mm

## **APERTURE SIZE**

610mm wide x 960mm high

Units 2-6 Warsop Trading Estate Hever Road Edenbridge Kent TN8 5LD

Telephone: 01732 867 199 Fax: 01732 867 102 Web: www.ks-security.co.uk

Email: info@ks-security.co.uk