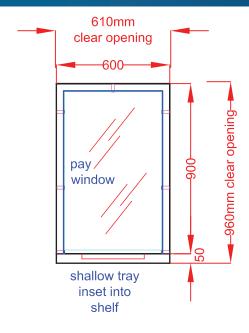

## WITH SHALLOW DOCUMENT TRAY (Ref: PW1)

### **TRANSFER**

Shallow documents / cash tray Depth 25mm

## **APERTURE SIZE**

610mm wide x 960mm high

Units 2-6 Warsop Trading Estate Hever Road Edenbridge Kent TN8 5LD

Telephone: 01732 867 199 Fax: 01732 867 102 Web: www.ks-security.co.uk

Email: info@ks-security.co.uk