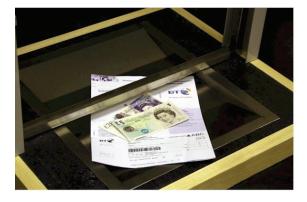

### PAY WINDOW WITH SHALLOW DOCUMENT TRAY (Ref: PW1)

**USE** To protect staff & valuables from attack

**TRANSFER** Shallow documents / cash tray Depth 25mm LEVEL OF PROTECTION Physical attack resistant

**APERTURE SIZE** 610mm wide x 960mm high

Units 2-6 Warsop Trading Estate Hever Road Edenbridge Kent TN8 5LD

Telephone: 01732 867 199 Fax: 01732 867 102 Email: info@ks-security.co.uk Web: www.ks-security.co.uk