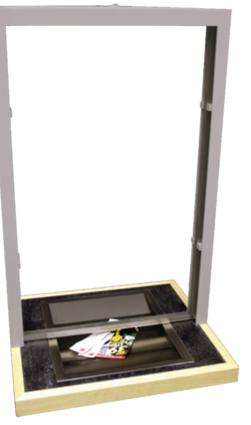

### PAY WINDOW WITH SHALLOW DOCUMENT TRAY (Ref: PW1)

**USE** To protect staff & valuables from attack

**TRANSFER** Shallow documents / cash tray Depth 25mm LEVEL OF PROTECTION Physical attack resistant

**APERTURE SIZE** 610mm wide x 960mm high

Units 2-6 Warsop Trading Estate Hever Road Edenbridge Kent TN8 5LD

Telephone: 01732 867 199 Fax: 01732 867 102 Email: info@ks-security.co.uk Web: www.ks-security.co.uk