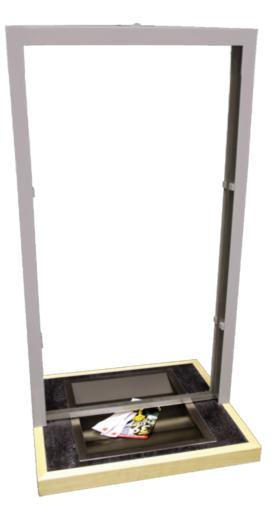

# **LOW LEVEL PAY WINDOW**

WITH SHALLOW DOCUMENT TRAY (Ref: LLPW1)

## TRANSFER

Shallow documents / cash tray Depth 25mm

# **GLAZING MEDIUM**

11.5mm 5 ply laminated glass, arbokoled into stainless steel channels to all 4 sides

# **MATERIALS**

Worktop - marmoleum - graphite bonded to MDF, solid ash lippings

Tray - satin polished stainless steel

Frame - fully welded mild steel polyester powder coated goosewing grey, to BS 00 A 05, pre drilled fixing holes

### **APERTURE SIZE**

610mm wide x 1160mm high

Units 2-6 Warsop Trading Estate Hever Road Edenbridge Kent TN8 5LD

Telephone: 01732 867 199 Fax: 01732 867 102 Email: info@ks-security.co.uk

Web: www.ks-security.co.uk