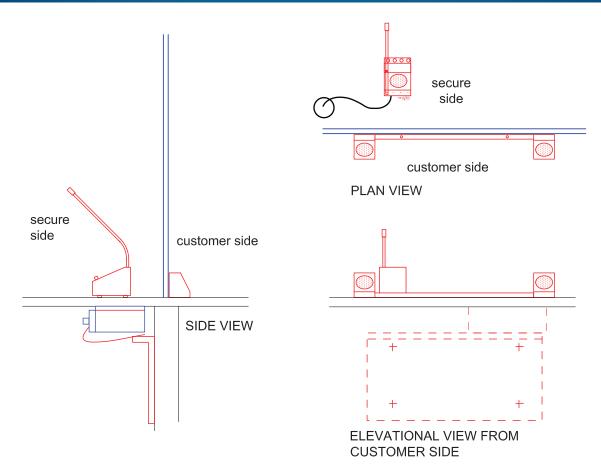

#### USE

To enhance speech in situations where natural speech transfer is inappropriate.

#### **APPLICATIONS**

Cash Offices, Ticket Offices, Enquiry Windows, Reception Windows, Dispensary Windows, Surgeries

#### **SPEECH**

Electronic speech enhancement & integral hearing induction loop