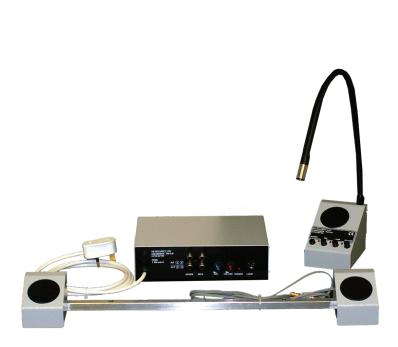

## **FOCUS SYSTEM**

(Ref: Focus)

#### USE

To enhance speech in situations where natural speech transfer is inappropriate.

#### **APPLICATIONS**

Cash Offices, Ticket Offices, Enquiry Windows, Reception Windows, Dispensary Windows, Surgeries

#### **SPEECH**

Electronic speech enhancement & integral hearing induction loop

### **POWER REQUIREMENTS**

13 amp socket outlet

Units 2-6 Warsop Trading Estate Hever Road Edenbridge Kent TN8 5LD

Telephone: 01732 867 199 Fax: 01732 867 102

Email: info@ks-security.co.uk Web: www.ks-security.co.uk