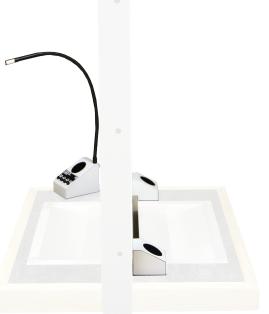

## **FOCUS SYSTEM**

(Ref: Focus)

#### USE

To enhance speech in situations where natural speech transfer is inappropriate.

#### **APPLICATIONS**

Cash Offices, Ticket Offices, Enquiry Windows, Reception Windows, Dispensary Windows, Surgeries

#### **SPEECH**

Electronic speech enhancement & integral hearing induction loop