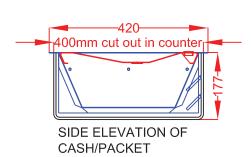

# 420 400mm cut out in counter PLAN VIEW OF CASH/PACKET

### **APERTURE SIZE**

400mm deep x 344mm wide prepared opening in counter