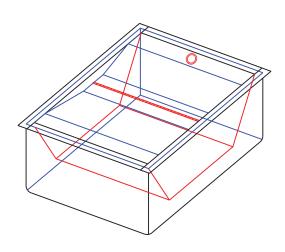

# CASH / PACKET CP



ISOMETRIC VIEW OF CASH/PACKET

# 420 400mm cut out in counter PLAN VIEW OF CASH/PACKET



# CASH / PACKET TRAY

(Ref: CP)

### USE

To pass through small packages and documents in a secure situation

# **APPLICATIONS**

Cash Offices, Ticket Offices, Enquiry Windows, Reception Windows, Dispensary Windows, Surgeries

# Not suitable for external applications

### **TRANSFER**

Documents - 25mm deep with tray closed Packages - 110mm deep with tray open

# LEVEL OF PROTECTION

**Bullet resistant** 

### **MATERIALS**

Tray - satin polished stainless steel

### **APERTURE SIZE**

400mm deep x 344mm wide prepared opening in counter

### **WEIGHT**

24 Kg approximately



Telephone: 01732 867 199 Fax: 01732 867 102

Email: info@ks-security.co.uk Web: www.ks-security.co.uk