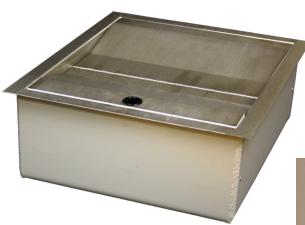

## <u>CASH / PACKET TRAY</u>

(Ref: CP)

### USE

To pass through small packages and documents in a secure situation

#### TRANSFER

Documents - 25mm deep with tray closed Packages - 110mm deep with tray open LEVEL OF PROTECTION Bullet resistant

**MATERIALS** Tray - satin polished stainless steel

APERTURE SIZE 400mm deep x 344mm wide prepared opening in counter

WEIGHT 24 Kg approximately CP

Units 2-6 Warsop Trading Estate Hever Road Edenbridge Kent TN8 5LD

Telephone: 01732 867 199 Fax: 01732 867 102 Email: info@ks-security.co.uk Web: www.ks-security.co.uk