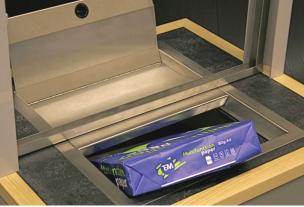

### USE

To pass through small packages and documents in a secure situation

#### TRANSFER

Documents - 25mm deep with tray closed Packages - 110mm deep with tray open LEVEL OF PROTECTION Bullet resistant

**MATERIALS** Tray - satin polished stainless steel

APERTURE SIZE 400mm deep x 344mm wide prepared opening in counter