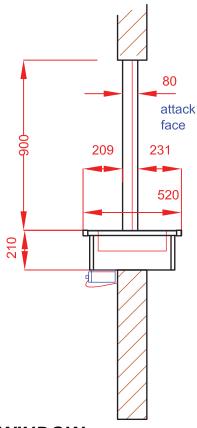

### TRANSFER

Documents / cash tray / small packages Depth 100mm

#### LEVEL OF PROTECTION

600

Bullet resistant

(Physical attack resistant option available - see PW3)

#### **GLAZING MEDIUM**

42mm Laminated glass G2 S86

#### **APERTURE SIZE**

610mm wide x 1120mm high

Requires 13amp socket

Units 2-6 Warsop Trading Estate Hever Road Edenbridge Kent TN8 5LD Telephone: 01732 867 199 Fax: 01732 867 102 Email: info@ks-security.co.uk