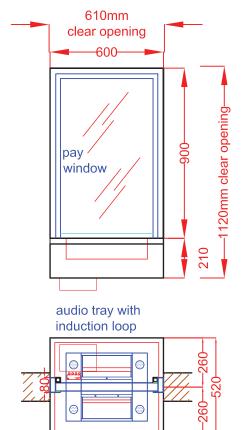

#### **SPEECH**

Electronic speech enhancement & integral hearing induction loop

#### **APERTURE SIZE**

610mm wide x 1120mm high

Requires 13amp socket

Units 2-6 Warsop Trading Estate Hever Road Edenbridge Kent TN8 5LD Telephone: 01732 867 199 Fax: 01732 867 102 Email: info@ks-security.co.uk