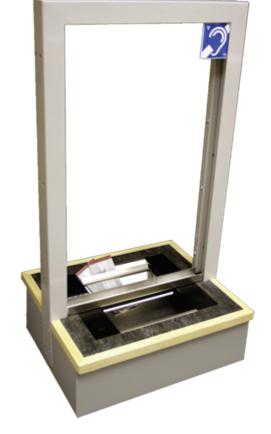

# **BR PAY WINDOW**

WITH AUDIO TRAY (Ref: BRPW)

### **TRANSFER**

Documents / cash tray / small packages Depth 100mm

# LEVEL OF PROTECTION

Bullet resistant

(Physical attack resistant option available - see PW3)

# **GLAZING MEDIUM**

42mm Laminated glass G2 S86

# **MATERIALS**

Worktop - marmoleum - graphite bonded to MDF, solid ash lippings

Tray - satin polished stainless steel

Box - faced with formica laminate 7961 fog

Frame - fully welded mild steel polyester powder coated goosewing grey, to BS 00 A 05, pre-drilled fixing holes

### **APERTURE SIZE**

610mm wide x 1120mm high

Requires 13amp socket

Units 2-6 Warsop Trading Estate Hever Road Edenbridge Kent TN8 5LD Telephone: 01732 867 199

Fax: 01732 867 102

Email: info@ks-security.co.uk Web: www.ks-security.co.uk