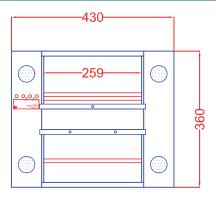

## APERTURE SIZE

420mm deep x 350mm wide prepared opening in counter

#### *WEIGHT* 12 Kg approximately

Units 2-6 Warsop Trading Estate Hever Road Edenbridge Kent TN8 5LD

Telephone: 01732 867 199 Fax: 01732 867 102 Email: info@ks-security.co.uk Web: www.ks-security.co.uk