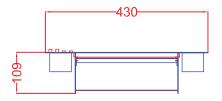

# AUDIO TRAY

AUDIO TRAY







# <u>AUDIO TRAY</u>

(Ref: Audio Tray)

### USE

To pass through small packages and documents in a secure situation

### **APPLICATIONS**

Cash Offices, Ticket Offices, Enquiry Windows, Reception Windows, Dispensary Windows, Surgeries

### Not suitable for external applications

**SPEECH** Electronic speech enhancement & integral hearing induction loop

TRANSFER Documents / Packages - up to 75mm deep

POWER REQUIREMENTS

13 amp socket outlet

LEVEL OF PROTECTION Attack resistant

#### MATERIALS

Tray - Satin polished stainless steel, Side flanges - steel painted satin black

## APERTURE SIZE

420mm deep x 350mm wide prepared opening in counter

#### *WEIGHT* 12 Kg approximately



Units 2-6 Warsop Trading Estate Hever Road Edenbridge Kent TN8 5LD

Telephone: 01732 867 199 Fax: 01732 86