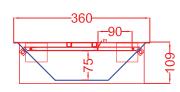

### Not suitable for external applications

**SPEECH** Electronic speech enhancement & integral hearing induction loop

TRANSFER Documents / Packages - up to 75mm deep

POWER REQUIREMENTS

13 amp socket outlet

## APERTURE SIZE

420mm deep x 350mm wide prepared opening in counter