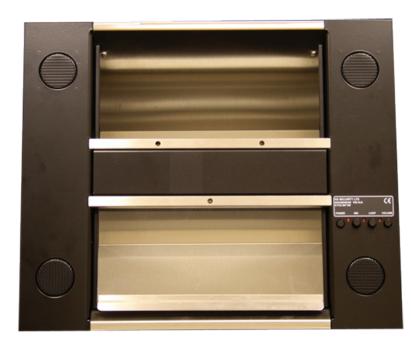

### AUDIO TRAY

(Ref: Audio Tray)

#### Not suitable for external applications

**SPEECH** Electronic speech enhancement & integral hearing induction loop

TRANSFER Documents / Packages - up to 75mm deep

**POWER REQUIREMENTS** 13 amp socket outlet LEVEL OF PROTECTION Attack resistant

**MATERIALS** Tray - Satin polished stainless steel, Side flanges - steel painted satin black

APERTURE SIZE 420mm deep x 350mm wide prepared opening in counter

*WEIGHT* 12 Kg approximately

Units 2-6 Warsop Trading Estate Hever Road Edenbridge Kent TN8 5LD